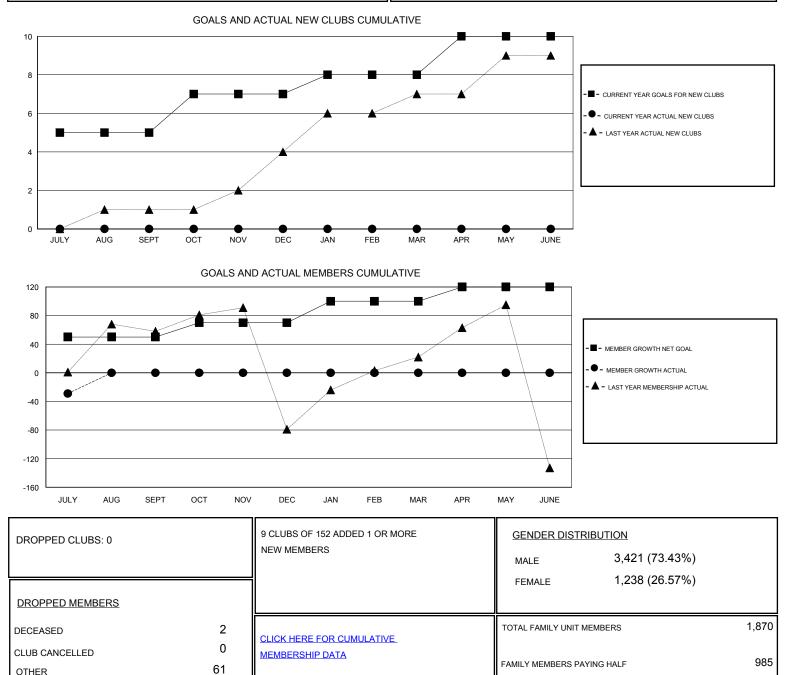

## District 321C1

Results as of: 7/31/2019

| GMT:                  | LOCATION INDIA |           |               |                       |                           |                         | GMT CA                                             |
|-----------------------|----------------|-----------|---------------|-----------------------|---------------------------|-------------------------|----------------------------------------------------|
| Clubs                 |                |           |               | Members               |                           |                         |                                                    |
| RESULTS FOR 2019-2020 |                |           |               | RESULTS FOR 2019-2020 |                           |                         |                                                    |
| QUARTER               | NEW CLUB GOAL  | NEW CLUBS | DROPPED CLUBS | QUARTER               | MEMBER GROWTH NET<br>GOAL | MEMBER GROWTH<br>ACTUAL | DROPPED<br>MEMBERS ACTUAL<br>(including transfers) |
| JULY/AUG/SEPT         | 5              | 0         | 0             | JULY/AUG/SEPT         | 50                        | 38                      | 63                                                 |
| OCT/NOV/DEC           | 2              | 0         | 0             | OCT/NOV/DEC           | 20                        | 0                       | 0                                                  |
| JAN/FEB/MAR           | 1              | 0         | 0             | JAN/FEB/MAR           | 30                        | 0                       | 0                                                  |
| APR/MAY/JUNE          | 2              | 0         | 0             | APR/MAY/JUNE          | 20                        | 0                       | 0                                                  |